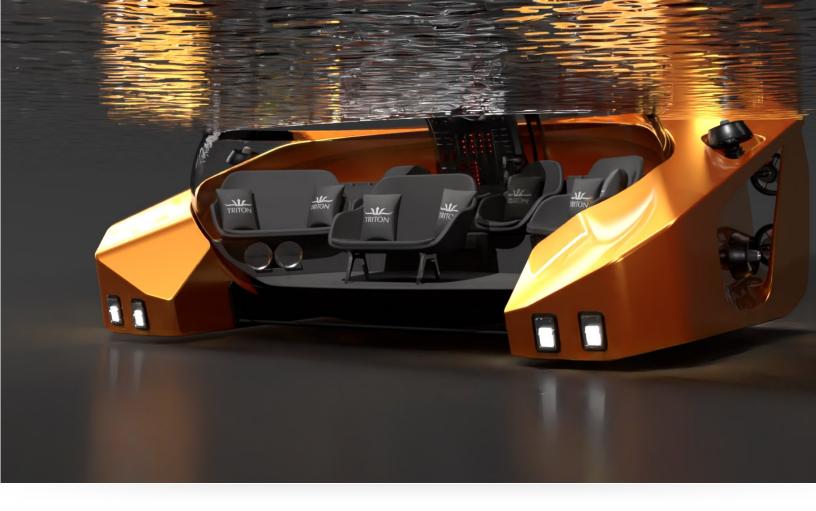

## **OVERVIEW**

The revolutionary Triton 660/9 AVA<sup>(Patent Pending)</sup> is the most technologically advanced and versatile large-capacity luxury submersible available in the world today.

The flexible and spacious interior comfortably seats up to nine adults, or seven adults and four children, as they embark on a shared underwater adventure to depths of 200 m (656 ft).

Easily configurable, even between dives, the submersible can be quickly converted between a cocktail bar, a wedding suite, a fine dining venue or even a subsea casino - the versatility offered by this vehicle is limited only by imagination, creating the perfect platform for incredible, immersive ocean experiences.