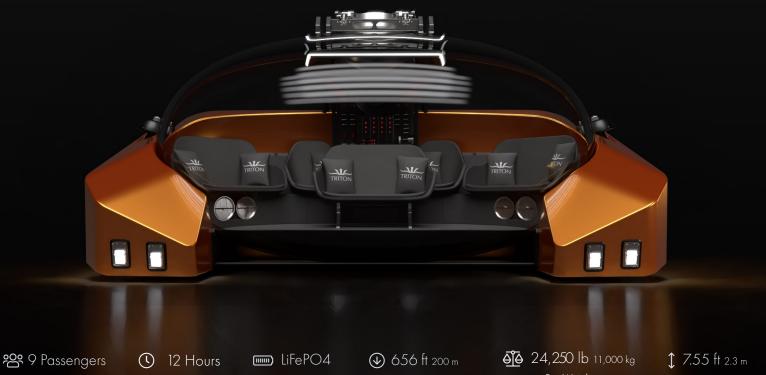

TRITON 660/9 Advanced versatile acrylics

SUBSEA EXPERIENCE PLATFORM

Entertainment-focused underwater experiences

## **OVERVIEW**

The revolutionary Triton 660/9 AVA<sup>(Patent Pending)</sup> is the most technologically advanced and versatile large-capacity luxury submersible available in the world today.

The flexible and spacious interior comfortably seats up to nine adults, or seven adults and four children, as they embark on a shared underwater adventure to depths of 200 m (656 ft).

#### GENERAL

| Depth         | 656 ft / 200 m                                          |  |
|---------------|---------------------------------------------------------|--|
| Passengers    | 1 Pilot + 8 Adults /<br>1 Pilot + 6 Adults & 4 Children |  |
| Payload       | 1,697 lb / 765 kg                                       |  |
| Min. Payload  | 1,135 lb / 515 kg                                       |  |
| Speed         | 3 kn                                                    |  |
| Endurance     | 12 hours                                                |  |
| Hatch Inner ø | 23.6 in / 600 mm                                        |  |