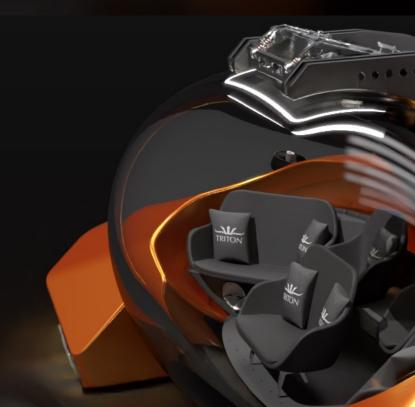

## **OVERVIEW**

The revolutionary Triton 660/9 AVA<sup>(Patent Pending)</sup> is the most technologically advanced and versatile large-capacity luxury submersible available in the world today.

The flexible and spacious interior comfortably seats up to nine adults, or seven adults and four children, as they embark on a shared underwater adventure to depths of 200 m (656 ft).

Easily configurable, even between dives, the submersible can be quickly converted between a cocktail bar, a wedding suite, a fine dining venue or even a subsea casino - the versatility offered by this vehicle is limited only by imagination, creating the perfect platform for incredible, immersive ocean experiences.