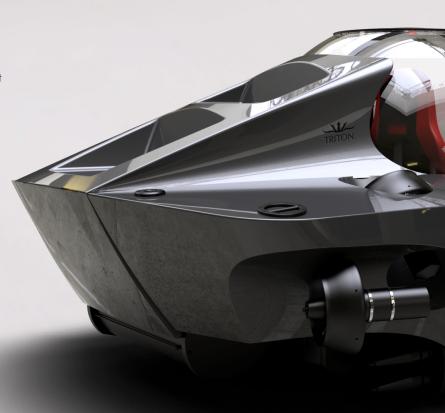

#### **SYSTEMS**

| 24 V Supply       | Dual Supply + Emergency                  |
|-------------------|------------------------------------------|
| Main Battery      | 20 kWh                                   |
| Main Thrusters    | 2 x 5.5 kW                               |
| Vertran Thrusters | 2 x 5.5 kW                               |
| Control           | Joystick, Touch Screen + Manual Override |
| External Lights   | 4 x 20,000 lumen LED                     |
| Life Support      | Oxygen & CO <sub>2</sub> Scrubber        |