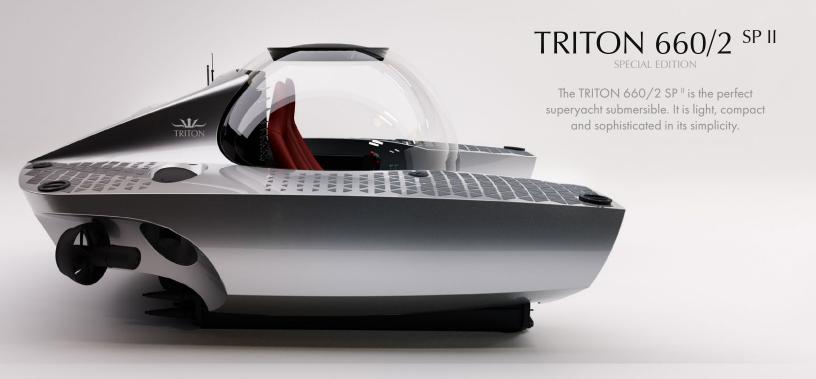

### **OVERVIEW**

2 Passengers

For superyachts where space is truly at a premium, Triton has pushed the boundaries and developed the ultra-compact, yet luxuriously comfortable TRITON 660/2 SPII submersible.

Weighing in at just 2,500kg, and with a top speed of 4 knots, the TRITON 660/2 SPII is a smaller, lighter and faster version of the TRITON 1000/2; the Triton that revolutionized the industry, setting entirely new standards for ease of operation and integration. The model has a decade's proven track record of reliability, safety and fun.

## SIZE & WEIGHT

| Length                | 10.3 ft / 3.15 m    |
|-----------------------|---------------------|
| Width                 | 8.0 ft / 2.45 m     |
| Height                | 4.8 ft / 1.47 m     |
| Weight                | 5,510 lb / 2,500 kg |
| Pressure Hull Inner ø | 56.7 in / 1,440 mm  |
| Pressure Hull Volume  | 1,563               |
| Hatch Inner ø         | 22.4 in / 570 mm    |