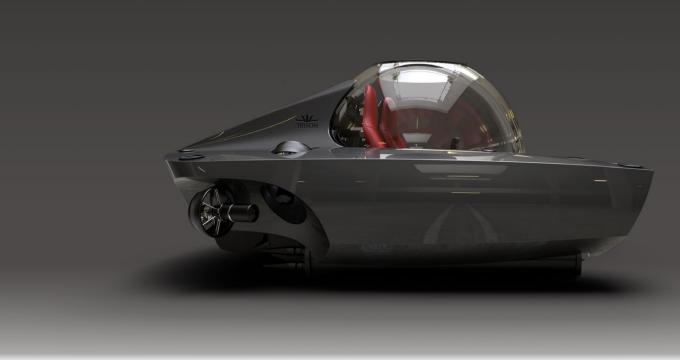

( 6 Hours

Designed to comfortably accommodate two people, this compact and agile submersible is an excellent choice for anybody wishing to pilot their own superyacht submersible and explore the wonders of the ocean together with a family member or friend.

Weighing in at just 2,500kg, and with a top speed of 4 knots, the TRITON 660/2 SPII is a smaller, lighter and faster version of the TRITON 1000/2; the Triton that revolutionized the industry, setting entirely new standards for ease of operation and integration. The model has a decade's proven track record of reliability, safety and fun.