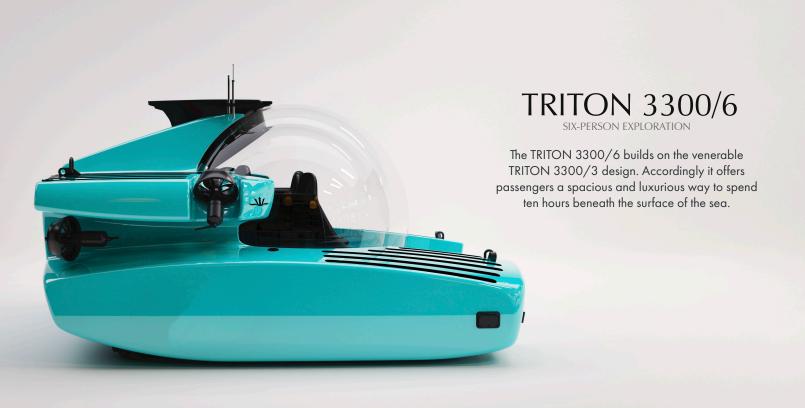

## **OVERVIEW**

This luxurious six-seat model conveys passengers in complete comfort and safety to a dive depth of 1,000m, with a flexible seating arrangement affording even more room to sit back, relax and enjoy the dive.

With an interior volume of 5.13 m³, the TRITON 3300/6 Configurable's interior is 83% larger than Triton's flagship, the 3300/3 MKII submersible

For the ultimagte luxury, the TRITON 3300/6 cabin can be configured to seat four.