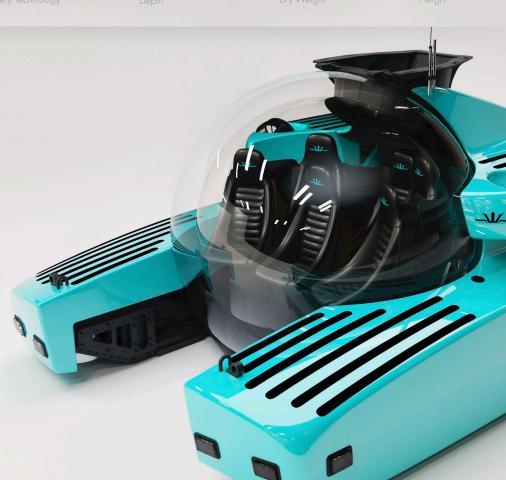

With an interior volume of 5.13 m³, the TRITON 3300/6 Configurable's interior is 83% larger than Triton's flagship, the 3300/3 MKII submersible

For the ultimagte luxury, the TRITON 3300/6 cabin can be configured to seat four.