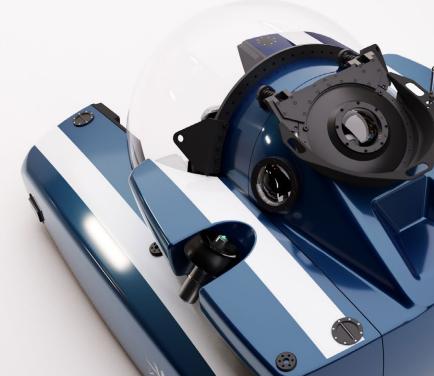

The revolutionary arrangement of the interior provides staggering, uninterrupted views for the passengers, including straight-down and straight-up.