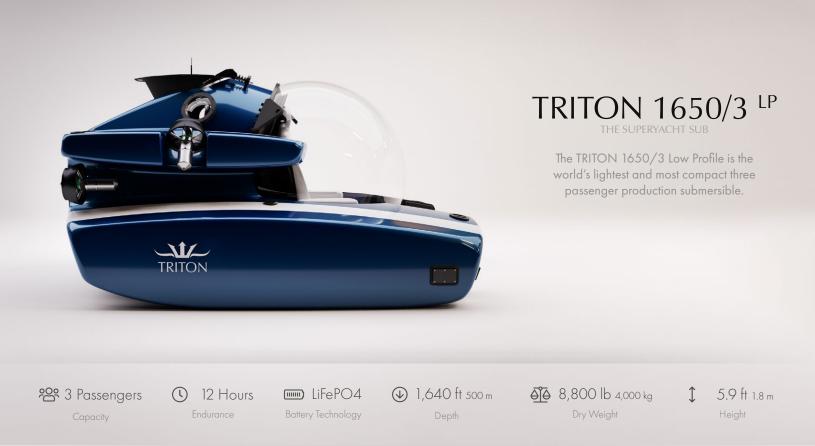

# **OVERVIEW**

Designed for superyacht use, the TRITON 1650/3 LP will take a pilot and two passengers to 500 meters feet (1,640 feet) in total comfort.

At only 5.9 feet in height (1.8 meters), with a modest crane weight of only 8,800 pounds (4,000 kilograms), this model is ideal for superyacht tender garages. The single lift point allows it to be launched using existing tender cranes, further facilitating integration onboard a superyacht.

The revolutionary arrangement of the interior provides staggering, uninterrupted views for the passengers, including straight-down and straight-up.