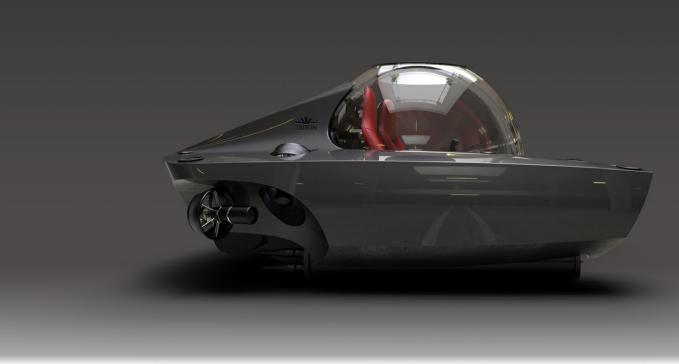

### **OVERVIEW**

For superyachts where space is truly at a premium, Triton has pushed the boundaries and developed the ultra-compact, yet luxuriously comfortable TRITON 660/2 SPII submersible.

Designed to comfortably accommodate two people, this compact and agile submersible is an excellent choice for anybody wishing to pilot their own superyacht submersible and explore the wonders of the ocean together with a family member or friend.

Weighing in at just 2,500kg, and with a top speed of 4 knots, the TRITON  $660/2^{\text{SPII}}$  is a smaller, lighter and faster version of the TRITON 1000/2; the Triton that revolutionized the industry, setting entirely new standards for ease of operation and integration. The model has over a decade's proven track record of reliability, safety and fun.