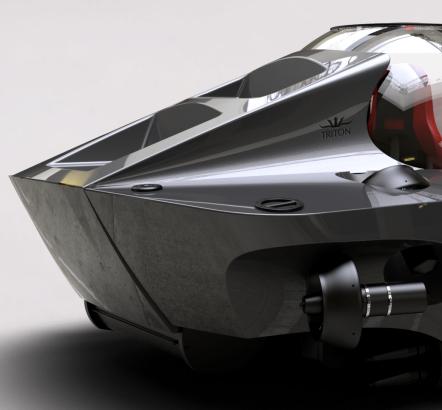

### **OVERVIEW**

For superyachts where space is truly at a premium, Triton has pushed the boundaries and developed the ultra-compact, yet luxuriously comfortable TRITON 660/2 SPII submersible.

Designed to comfortably accommodate two people, this compact and agile submersible is an excellent choice for anybody wishing to pilot their own superyacht submersible and explore the wonders of the ocean together with a family member or friend.

Weighing in at just 2,500kg, and with a top speed of 4 knots, the TRITON  $660/2^{\text{SPII}}$  is a smaller, lighter and faster version of the TRITON 1000/2; the Triton that revolutionized the industry, setting entirely new standards for ease of operation and integration. The model has over a decade's proven track record of reliability, safety and fun.