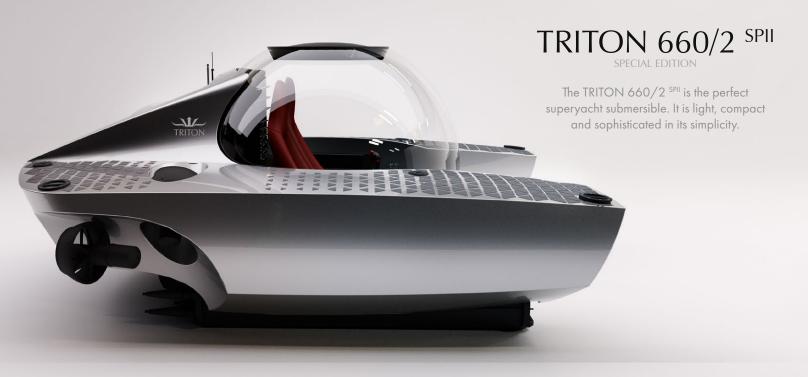

### **OVERVIEW**

For superyachts where space is truly at a premium, Triton has pushed the boundaries and developed the ultra-compact, yet luxuriously comfortable TRITON 660/2 SPII submersible.

Designed to comfortably accommodate two people, this compact and agile submersible is an excellent choice for anybody wishing to pilot their own superyacht submersible and explore the wonders of the ocean together with a family member or friend.

Weighing in at just 2,500kg, and with a top speed of 4 knots, the TRITON  $660/2^{\text{SPII}}$  is a smaller, lighter and faster version of the TRITON 1000/2; the Triton that revolutionized the industry, setting entirely new standards for ease of operation and integration. The model has over a decade's proven track record of reliability, safety and fun.