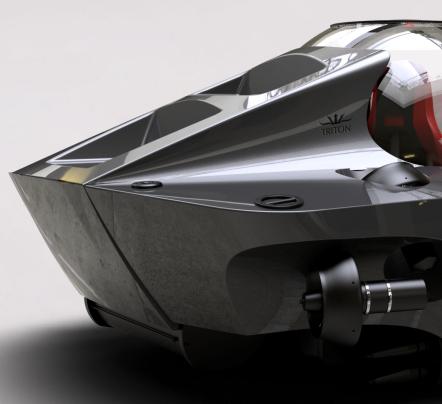

## SIZE & WEIGHT

| Length                | 10.3 ft / 3.15 m    |
|-----------------------|---------------------|
| Width                 | 8.8 ft / 2.7 m      |
| Height                | 5.6 ft / 1.7 m      |
| Weight                | 6,610 lb / 3,000 kg |
| Pressure Hull Inner ø | 56.7 in / 1,440 mm  |
| Pressure Hull Outer ø | 63.4 in / 1,600 mm  |
| Hatch Inner ø         | 19.7 in / 500 mm    |