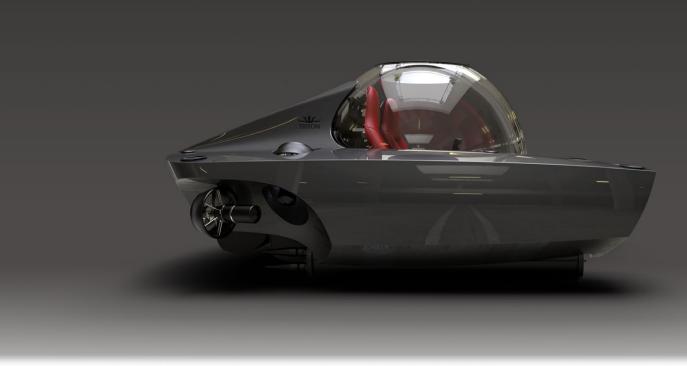

### **OVERVIEW**

2 Passengers

The TRITON  $1000/2^{MKII}$  is based on Triton's class-leading 1000/2 model and will take a pilot and passenger to depths of up to 1,000 feet (305 meters).

(1) 10 Hours

Designed to comfortably accommodate two people, this compact and agile submersible is an excellent choice for anybody wishing to pilot their own superyacht submersible and explore the wonders of the ocean together with a family member or friend.

Weighing in at just 3,000kg, and with a top speed of 4 knots, the TRITON 1000/2 MKII is a smaller, lighter and faster version of the TRITON 1000/2; the Triton that revolutionized the industry, setting entirely new standards for ease of operation and integration. The model has a decade's proven track record of reliability, safety and fun.