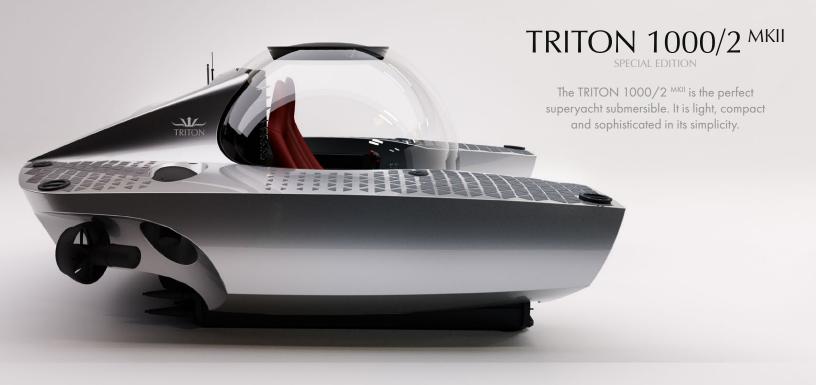

### **OVERVIEW**

2 Passengers

The TRITON  $1000/2^{MKII}$  is based on Triton's class-leading 1000/2 model and will take a pilot and passenger to depths of up to 1,000 feet (305 meters).

(1) 10 Hours

Designed to comfortably accommodate two people, this compact and agile submersible is an excellent choice for anybody wishing to pilot their own superyacht submersible and explore the wonders of the ocean together with a family member or friend.

Weighing in at just 3,000kg, and with a top speed of 4 knots, the TRITON 1000/2 MKII is a smaller, lighter and faster version of the TRITON 1000/2; the Triton that revolutionized the industry, setting entirely new standards for ease of operation and integration. The model has a decade's proven track record of reliability, safety and fun.