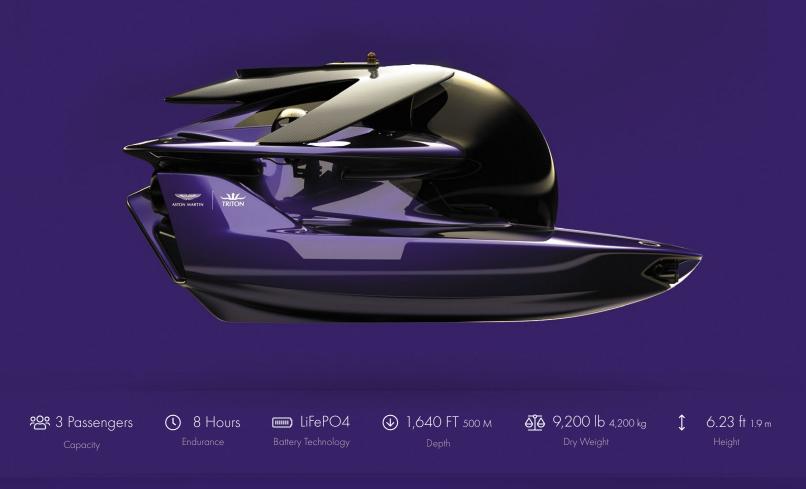

## **TECHNICAL DETAILS**

The tables below show the general specifications for Project Neptune

### GENERAL

SIZE & WEIGHT

| Depth            | 1,640 ft / 500 m   |
|------------------|--------------------|
| Payload          | 727 lb / 330 kg    |
| Crew             | Pilot + 2 Pax      |
| Speed            | 5 kn (anticipated) |
| Endurance        | 8 hours            |
| Main Ballast     | 2,200              |
| Variable Ballast | 140                |

| Length                | 13.45 ft / 4.10 m   |
|-----------------------|---------------------|
| Width                 | 9.35 ft / 2.85 m    |
| Height                | 6.23 ft / 1.90 m    |
| Weight                | 9,200 lb / 4,200 kg |
| Pressure Hull Inner ø | 60 in / 1,525 mm    |
| Pressure Hull Volume  | 2,177               |
| Hatch Inner ø         | 23.6 in / 600 mm    |

#### SYSTEMS

| 24 V Supply       | Dual Supply + Emergency                  |
|-------------------|------------------------------------------|
| Main Battery      | 30 kWh                                   |
| Main Thrusters    | 2 × 12.6 kW                              |
| Vertran Thrusters | 2 x 5.5 kW                               |
| Control           | Joystick, Touch Screen + Manual Override |
| External Lights   | 12 x 20,000 lumen LED                    |
| Life Support      | Oxygen & CO <sub>2</sub> Scrubber        |