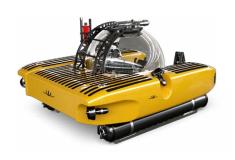

# TRITON 1000/2 LP THE ADVENTURE SUB

The Triton 1000/2 is the smallest, lightest and least expensive Triton submersible. It can transport two persons to depths of 1000 feet (305 meters) in complete comfort and safety.

### **OVERVIEW**

At 10.5ft in length, the Triton 1000/2 has a deck footprint which allows it to be easily stowed on-board your yacht. A single existing crew member can be cross-trained to pilot and maintain the submersible. The Triton 1000/2 is an excellent choice if the owner wishes to be the pilot as

he or she may dive with a family member and share the experience. The large 20" hatch allows easy entry when boarding from yacht or surface tender. The submersible's main ballast tanks provide superior freeboard and stability making surface transfers easy and safe.