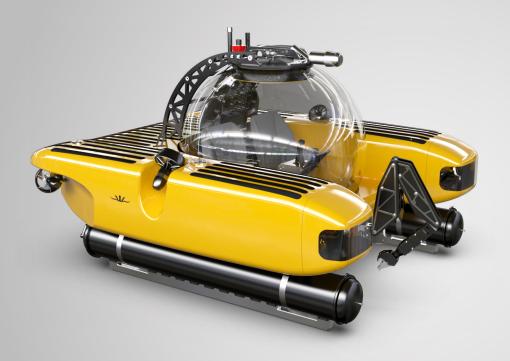

# TRITON 1000/2 LP THE ADVENTURE SUB

The Triton 1000/2 is the smallest, lightest and least expensive Triton submersible. It can transport two persons to depths of 1000 feet (305 meters) in complete comfort and safety.

### **OVERVIEW**

At 10.5ft in length, the Triton 1000/2 has a deck footprint which allows it to be easily stowed on-board your yacht. A single existing crew member can be cross-trained to pilot and maintain the submersible. The Triton 1000/2 is an excellent choice if the owner wishes to be the pilot as

he or she may dive with a family member and share the experience. The large 20" hatch allows easy entry when boarding from yacht or surface tender. The submersible's main ballast tanks provide superior freeboard and stability making surface transfers easy and safe.