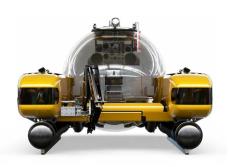

# TRITON 1000/2 LP THE ADVENTURE SUB

The Triton 1000/2 is the smallest, lightest and least expensive Triton submersible. It can transport two persons to depths of 1000 feet (305 meters) in complete comfort and safety.

### **OVERVIEW**

At 10.5ft in length, the Triton 1000/2 has a deck footprint which allows it to be easily stowed on-board your yacht. A single existing crew member can be cross-trained to pilot and maintain the submersible. The Triton 1000/2 is an excellent choice if the owner wishes to be the pilot as

he or she may dive with a family member and share the experience. The large 20" hatch allows easy entry when boarding from yacht or surface tender. The submersible's main ballast tanks provide superior freeboard and stability making surface transfers easy and safe.