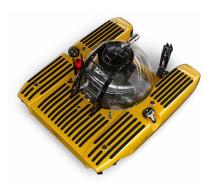

# TRITON 1000/2 LP THE ADVENTURE SUB

The Triton 1000/2 is the smallest, lightest and least expensive Triton submersible. It can transport two persons to depths of 1000 feet (305 meters) in complete comfort and safety.

### **OVERVIEW**

At 10.5ft in length, the Triton 1000/2 has a deck footprint which allows it to be easily stowed on-board your yacht. A single existing crew member can be cross-trained to pilot and maintain the submersible. The Triton 1000/2 is an excellent choice if the owner wishes to be the pilot as

he or she may dive with a family member and share the experience. The large 20" hatch allows easy entry when boarding from yacht or surface tender. The submersible's main ballast tanks provide superior freeboard and stability making surface transfers easy and safe.